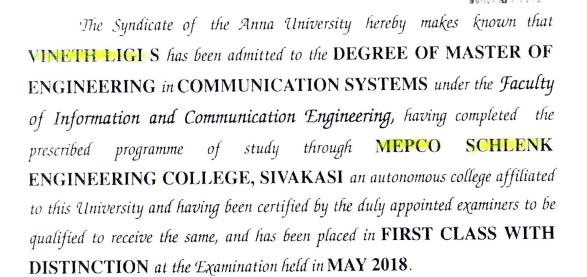

JEPPIAAR INSTITUTE OF TECHNOLOGY KUNNAM, SUNGUVARCHATRAM, SRIPERUMBULUR - 631674

27

The Syndicate of the Anna University hereby makes known that BHAVYA K has been admitted to the DEGREE OF MASTER OF ENGINEERING in COMMUNICATION SYSTEMS under the Faculty of Information and Communication Engineering, having completed the prescribed programme of study through SRI VENKATESWARA COLLEGE OF ENGINEERING, CHENNAI an autonomous college affiliated to this University and having been certified by the duly appointed examiners to be qualified to receive the same, and has been placed in FIRST CLASS WITH DISTINCTION at the Examination held in MAY 2019.

Given under the Seal of the University

Chennai 600 025

December 2019

Controller of Examinations

Registrar

M. K. Soldho Vice-Chancellor