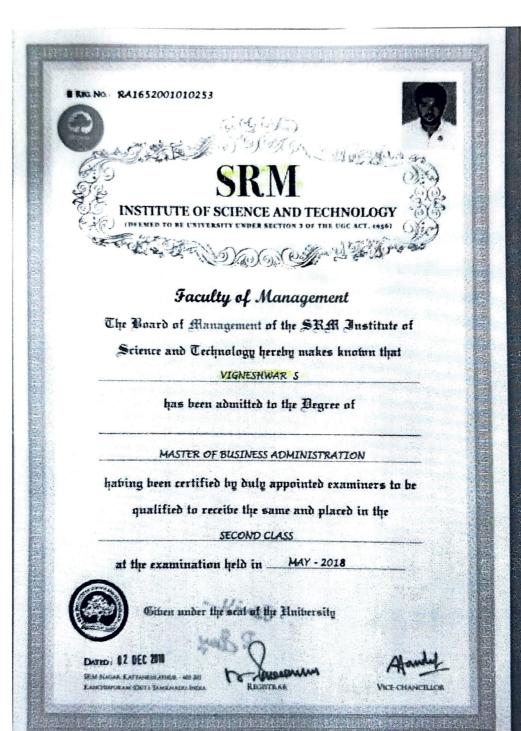

# SRM INSTITUTE OF SCIENCE AND TECHNOLOGY

(Deemed to be University u/s 3 of UGC Act, 1956)

Kattankulathur - 603 203, Chengateattu Dist., Tamii Nadu Ref : SRM/DOA/2020/20617/20151004419

Allotted Date: 13-10-2020 14:46

Counselling Venue : Kattankulathur - Townhall

# **Provisional Allotment Letter**

| Student Name                      | GAYATHRIS                                                     |
|-----------------------------------|---------------------------------------------------------------|
| Parents / Guardian Name           | Senthilvelan . S                                              |
| Student Id                        | 514439                                                        |
| Academic Year                     | 2020-2021                                                     |
| Program & Branch / Specialization | M.B.A, - Business Administration                              |
|                                   | Kattankulathur                                                |
| Campus                            | Faculty of Management, Kattankulathur                         |
| Institution                       | DOMESTIC                                                      |
| Resident Category                 | NII                                                           |
| Rank                              | Nil Founders scholarship- Sports- SportsFounders scholarship- |
| Scholarship Category              | Sports-Sports                                                 |

The Provisional Admission Letter (PAL) is issued based on the proliminary scruliny of your application and other documents submitted, subject to the condition that the eligibility criteria is satisfied as per the University norms in the Qualifying examination and submit the Chiginal certificates of the same during Europhiant

Scholarship is valid for first year only. Subsequent year scholarship will be renewed /rejected based on academic performance

Payment information on E-pay is made available in the applicant dashboard to pay your balance luition fee Important instructions are strictly adhered as per the overleaf

SPAI Nagar Kattarkulamur - E05 700 Chengelpatu Dist. Tami Nadu Phone No. 044 > 27855510 > 47437500 Email : admissions india@emist.egu n

PRINCIPAL .... JEPPIAAR INSTITUTE OF TECHNOLOGY KUNNAM, SUNGUVARCHATRAM, KUNNAM, SUNGUVARCHATRAM, SRIPERUMBUDUR - 631804. Authorized Signatory