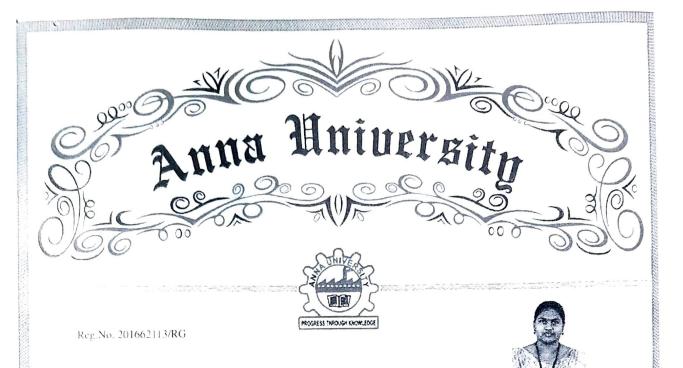

Reg.No. 2016271005/RG

The Syndicate of the Anna University hereby makes known that BHUVANA B has been admitted to the DEGREE OF MASTER OF BUSINESS ADMINISTRATION under the Faculty of Management Sciences, having completed the prescribed programme of study through COLLEGE OF ENGINEERING, GUINDY CAMPUS of this University and having been certified by the duly appointed examiners to be qualified to receive the same, and has been placed in FIRST CLASS WITH DISTINCTION at the Examination held in APRIL 2019.

Given under the Seal of the University

Chennai 600 025 India

December 2019 Controller of Examination

Registrar

M. K. SMICHON

PRINCIPAL

JEPPIAAR INSTITUTE OF TECHNOLOG

Reg.No. 2016207032/RG