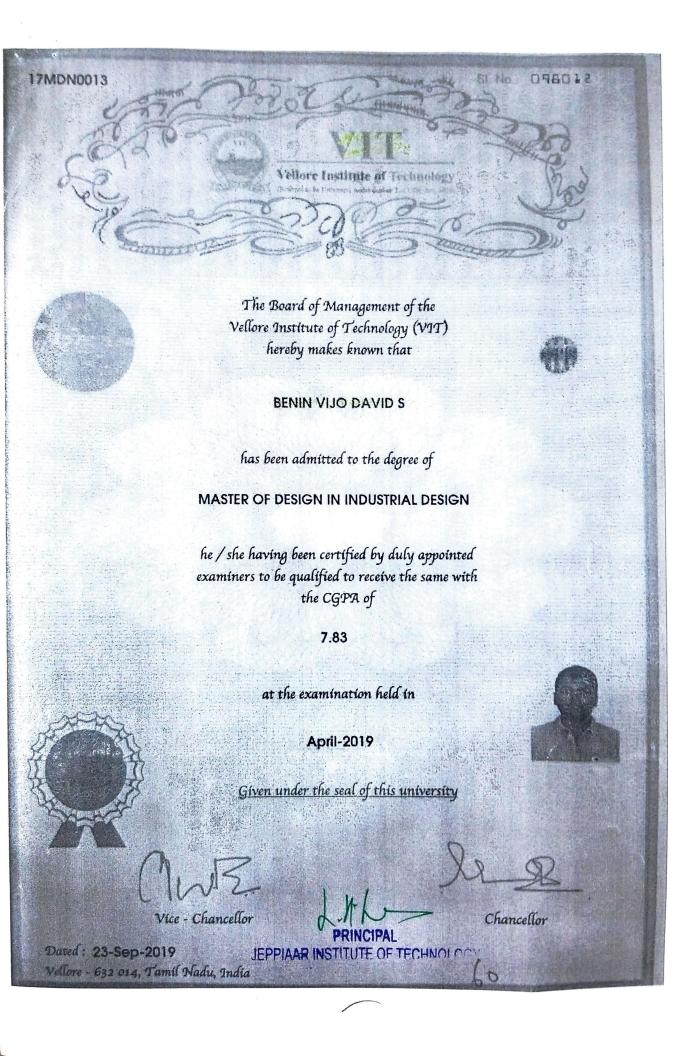

# SATHYABAMA INSTITUTE OF SCIENCE AND TECHNOLOGY

(Deemed to be University slager Bestion & of UGC ASI, (956)

The Board of Management of Sathyabama Institute of Science and Technology hereby makes known that Ktibenkhiran. Thas been admitted to the Degree of MASTER OF BUSINESS ADMINISTRATION in MASTER OF BUSINESS ADMINISTRATION, having completed the prescribed programme of study and having been certified by duly appointed examiners to be qualified to receive the same, and has been placed in FIRST CLASS WITH DISTINCTION at the examination held in MAY 2019.

Given under the seal of the Institution

<u>Launko</u>

Vice Chancellor

G----

Chancellor

Dated : July 28, 2019

JEPPIAAR INSTITUTE OF TECHNOLOGY
KUNNAM, SUNGUVARCHATRAM,
SRIPERUMBUDUR - 831504

Jeppisar Nagar, Chennal-600119, Tamii Nadu, INDIA