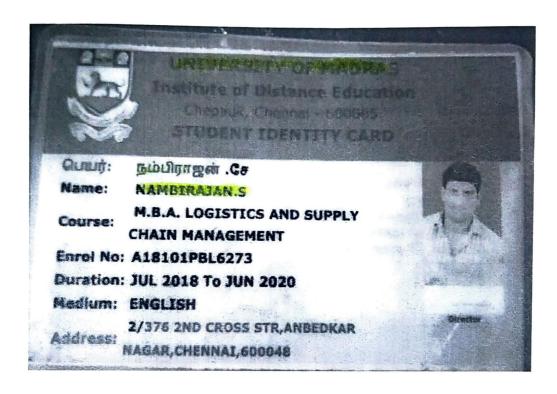

# Priyanka Thirunavukkarasu

Has met the requirements for the award of

Master of Science

in

Big Data Science

President and Principal

. . . .

Chair of Council