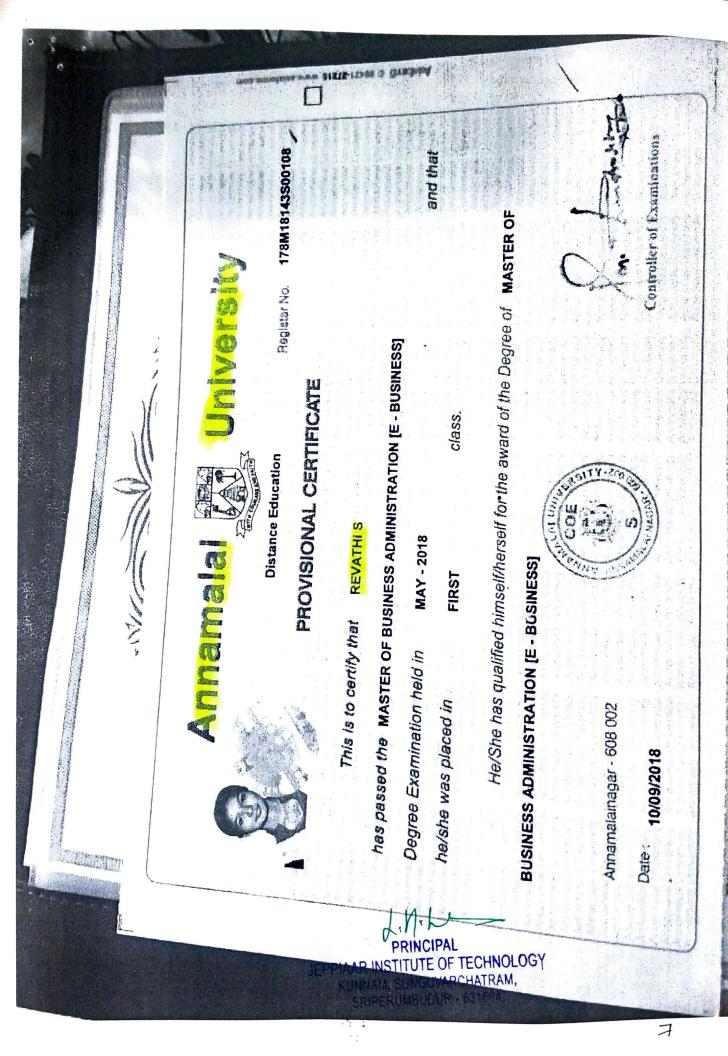

PRINCIPAL

JEPPIAAR INSTITUTE OF TECHNOLOG

KUNNAM, SUNGUVARCHATRAM, SRIPERUMBUDUR - 631604.