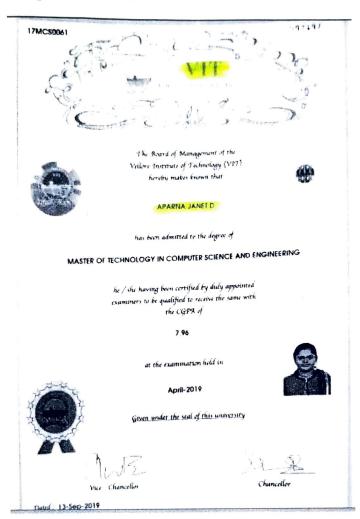

Register Number

RA1712005010019

ANBUMANITA [18-JUL-1996]

MASTER OF TECHNOLOGY (M.Tech.)

COMPUTER SCIENCE AND ENGINEERING.

Month and Year of Passing :

Branch / Specialisation

Degree / Diploma

Name

MAY 2019

This is to certify that this university has no objection to the above candidate prosecuting his / her studies in any other recognizer University

REGISTRAR

Date: 21-May-2019

isgar, Kattankulathur - 603-203 opuram (Di), Tamil Nadu, India.